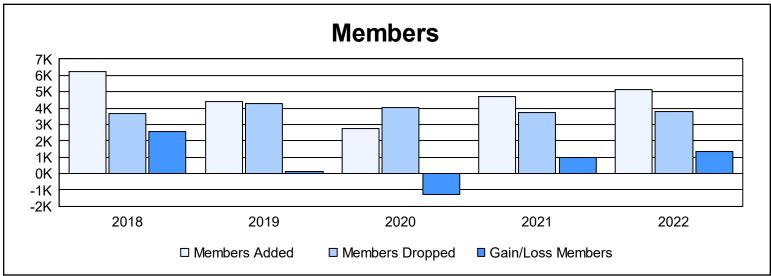

| Year      | New<br>Clubs | Dropped<br>Clubs | Gain/<br>Loss<br>Clubs | New<br>Members | Charter<br>Members | Reinstate<br>Members | Transfer<br>Members | Total<br>Member<br>Added | Total<br>Members<br>Dropped | Gain/<br>Loss<br>Members |
|-----------|--------------|------------------|------------------------|----------------|--------------------|----------------------|---------------------|--------------------------|-----------------------------|--------------------------|
| 2017-2018 | 61           | 19               | 42                     | 4,005          | 1,787              | 402                  | 27                  | 6,221                    | 3,672                       | 2,549                    |
| 2018-2019 | 49           | 33               | 16                     | 2,518          | 1,465              | 430                  | 13                  | 4,426                    | 4,283                       | 143                      |
| 2019-2020 | 26           | 24               | 2                      | 1,638          | 820                | 245                  | 25                  | 2,728                    | 4,019                       | -1,291                   |
| 2020-2021 | 68           | 26               | 42                     | 2,470          | 1,896              | 287                  | 48                  | 4,701                    | 3,720                       | 981                      |
| 2021-2022 | 77           | 31               | 46                     | 2,647          | 2,165              | 303                  | 30                  | 5,145                    | 3,781                       | 1,364                    |
| Average   | 56           | 27               | 30                     | 2,656          | 1,627              | 333                  | 29                  | 4,644                    | 3,895                       | 749                      |