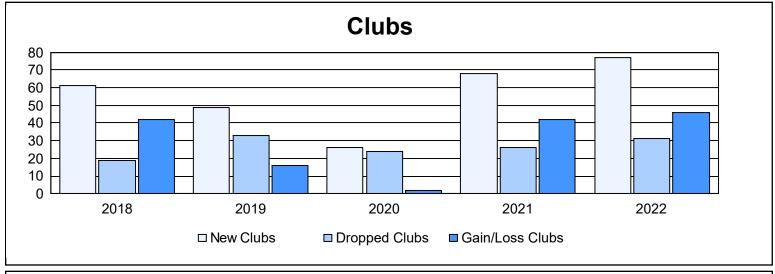

| Year      | New<br>Clubs | Dropped<br>Clubs | Gain/<br>Loss<br>Clubs | New<br>Members | Charter<br>Members | Reinstate<br>Members | Transfer<br>Members | Total<br>Member<br>Added | Total<br>Members<br>Dropped | Gain/<br>Loss<br>Members |
|-----------|--------------|------------------|------------------------|----------------|--------------------|----------------------|---------------------|--------------------------|-----------------------------|--------------------------|
| 2017-2018 | 61           | 19               | 42                     | 4,005          | 1,787              | 402                  | 27                  | 6,221                    | 3,672                       | 2,549                    |
| 2018-2019 | 49           | 33               | 16                     | 2,518          | 1,465              | 430                  | 13                  | 4,426                    | 4,283                       | 143                      |
| 2019-2020 | 26           | 24               | 2                      | 1,638          | 820                | 245                  | 25                  | 2,728                    | 4,019                       | -1,291                   |
| 2020-2021 | 68           | 26               | 42                     | 2,470          | 1,896              | 287                  | 48                  | 4,701                    | 3,720                       | 981                      |
| 2021-2022 | 77           | 31               | 46                     | 2,647          | 2,165              | 303                  | 30                  | 5,145                    | 3,781                       | 1,364                    |
| Average   | 56           | 27               | 30                     | 2,656          | 1,627              | 333                  | 29                  | 4,644                    | 3,895                       | 749                      |